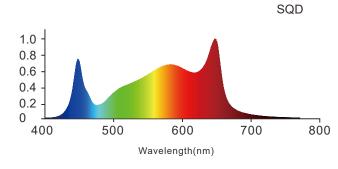

--|--|--|--|
| Wattage                | AC Input<br>Voltage    | Installation<br>method                    | Dimming       | Timing                              | Warranty                      |  |  |  |
| 45 W                   | 120-277V<br>AC 50/60Hz | Insert the middle<br>of the light         | Don't Support | Support, Controlled<br>by the light | 2 years                       |  |  |  |
| Material               | Driver                 | Light Source                              | UV Flux(W)    | Far-red Flux(W)                     | Efficacy Of UV<br>And Far-red |  |  |  |
| Aluminum               | 1 pc 45 W driver       | UV and Far-red chips<br>(Domestic brand ) | 8             | 15                                  | 0.3                           |  |  |  |

### **SPECTRUM**









#### **CONTROL METHOD**

Lux-Spectra Pro supports the mainstream control systems (0-10V) in the market. Power connect with the controller, and the fixtures, connect the controller and fixtures with RJ cable, set the dimming knob at "EXT", then the external controller controls the fixtures.



### **DIMENSION**(mm)