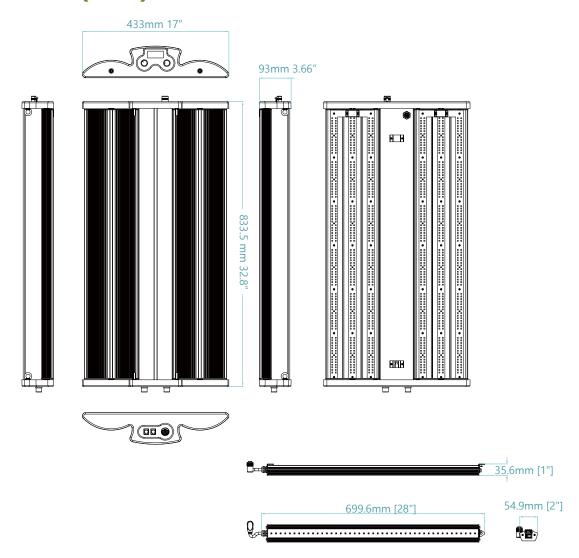

rt, Controlled<br>by the light | 2 years                       |  |  |  |
| Material               | Driver                 | Light Source                              | UV Flux(W)    | Far-red Flux(W)                     | Efficacy Of UV<br>And Far-red |  |  |  |
| Aluminum               | 1 pc 45 W driver       | UV and Far-red chips<br>(Domestic brand ) | 8             | 15                                  | 0.3                           |  |  |  |

### **SPECTRUM**









#### **CONTROL METHOD**

Lux-Spectra Pro supports the mainstream control systems (0-10V) in the market. Power connect with the controller, and the fixtures, connect the controller and fixtures with RJ cable, set the dimming knob at "EXT", then the external controller controls the fixtures.



### **DIMENSION**(mm)