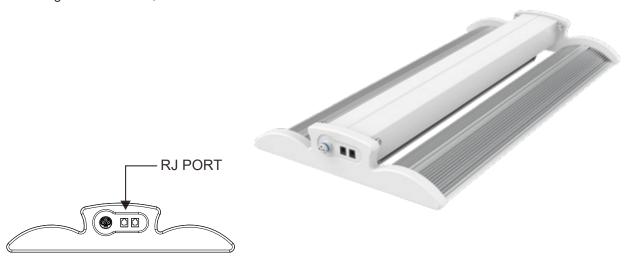

#### **CONTROL METHOD**

Lux-Spectra Pro supports the mainstream control systems (0-10V) in the market. Power connect with the controller, and the fixtures, connect the controller and fixtures with RJ cable, set the dimming knob at "EXT", then the external controller controls the fixtures.