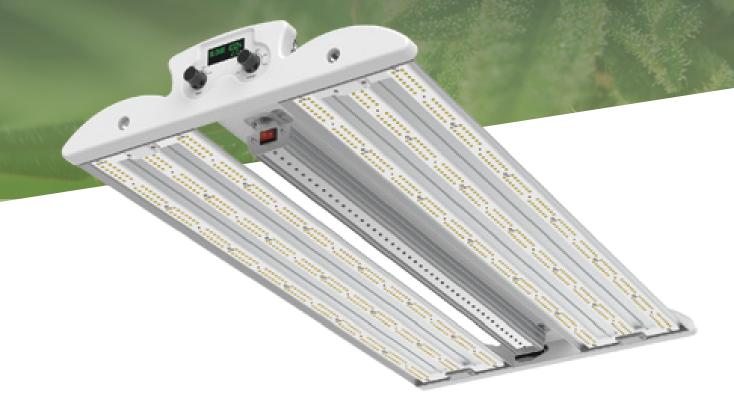

# FEATURES \_

- With screen; dimming percentage; current, time to OFF/ON.
- Timer function, setting different cycling timing modes, you can set the light on 6/12/18 HOURS and repeat the pattern every day.
- 0-100% dimmable knob to adjust the PPF and power output.
- Aluminum driver box, more conducive to heat dissipation.
- The beam angle of light are adjustable, More convenient for cannabis growing in tent.
- 45Watt UV+IR enhanced bar can be added.