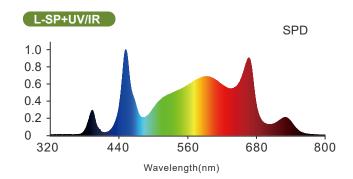

### **SPECTRUM**

# FEATURES \_

- With screen; dimming percentage; current, time to OFF/ON.
- Timer function, setting different cycling timing modes, you can set the light on 6/12/18 HOURS and repeat the pattern every day.
- 0-100% dimmable knob to adjust the PPF and power output.
- Aluminum driver box, more conducive to heat dissipation.
- The beam angle of light are adjustable, More convenient for cannabis growing in tent.
- 45Watt UV+IR enhanced bar can be added.