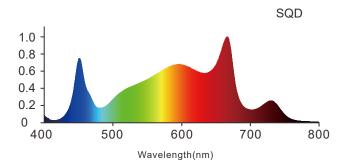

|--|--|--|
| Wattage                | AC Input<br>Voltage    | Installation<br>method                    | Dimming       | Timing                              | Warranty                      |  |  |  |
| 45 W                   | 120-277V<br>AC 50/60Hz | Insert the middle<br>of the light         | Don't Support | Support, Controlled<br>by the light | 2 years                       |  |  |  |
| Material               | Driver                 | Light Source                              | UV Flux(W)    | Far-red Flux(W)                     | Efficacy Of UV<br>And Far-red |  |  |  |
| Aluminum               | 1 pc 45 W driver       | UV and Far-red chips<br>(Domestic brand ) | 8             | 15                                  | 0.3                           |  |  |  |

### **SPECTRUM**









#### **CONTROL METHOD**

Lux-Spectra Pro supports the mainstream control systems (0-10V) in the market. Power connect with the controller, and the fixtures, connect the controller and fixtures with RJ cable, set the dimming knob at "EXT", then the external controller controls the fixtures.



### **DIMENSION**(mm)