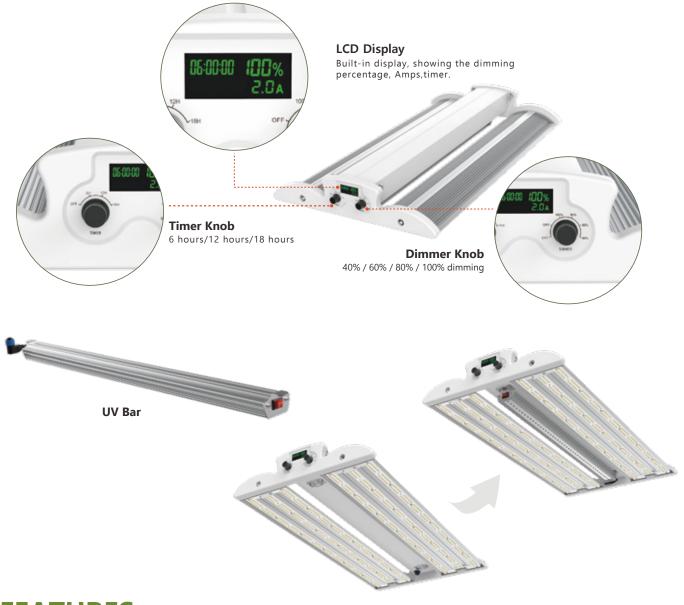

# FEATURES \_

- With screen; dimming percentage; current, time to OFF/ON.
- Timer function, setting different cycling timing modes, you can set the light on 6/12/18 HOURS and repeat the pattern every day.
- 0-100% dimmable knob to adjust the PPF and power output.
- Aluminum driver box, more conducive to heat dissipation.
- The beam angle of light are adjustable, More convenient for cannabis growing in tent.
- 45Watt UV+IR enhanced bar can be added.