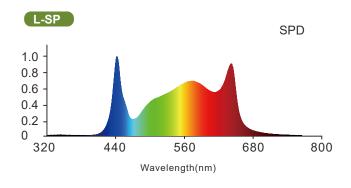

------|--|--|--|
| Wattage                | AC Input<br>Voltage    | Installation<br>method                    | Dimming       | Timing                              | Warranty                      |  |  |  |
| 45 W                   | 120-277V<br>AC 50/60Hz | Insert the middle<br>of the light         | Don't Support | Support, Controlled<br>by the light | 2 years                       |  |  |  |
| Material               | Driver                 | Light Source                              | UV Flux(W)    | Far-red Flux(W)                     | Efficacy Of UV<br>And Far-red |  |  |  |
| Aluminum               | 1 pc 45 W driver       | UV and Far-red chips<br>(Domestic brand ) | 8             | 15                                  | 0.3                           |  |  |  |

### **SPECTRUM**









#### **CONTROL METHOD**

Lux-Spectra Pro supports the mainstream control systems (0-10V) in the market. Power connect with the controller, and the fixtures, connect the controller and fixtures with RJ cable, set the dimming knob at "EXT", then the external controller controls the fixtures.



### **DIMENSION**(mm)